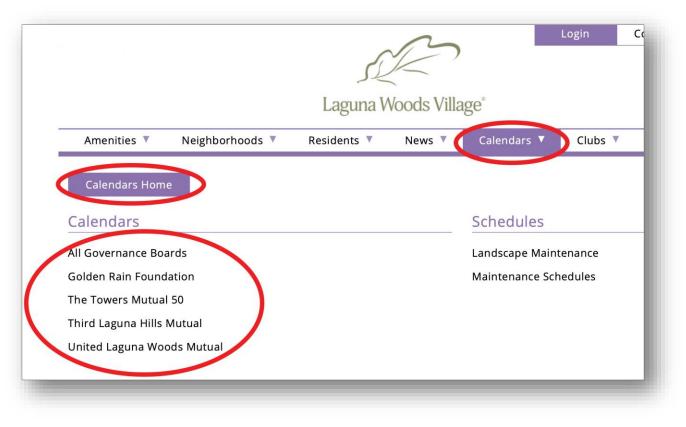

# **Meeting Calendar and Schedules**

 View board and committee meeting schedules at lagunawoodsvillage.com > Calendars (TeamUp)

# Watch Some Meetings Via Zoom

- Look for Zoom meeting link in the Open Forum section of respective board or committee agenda posted to lagunawoodsvillage.com > Calendars > All Governance Boards Calendar
- Click link a few minutes prior to the meeting to launch Zoom
- Select Open Zoom Meetings and Launch Meeting when prompted
- No password or registration required