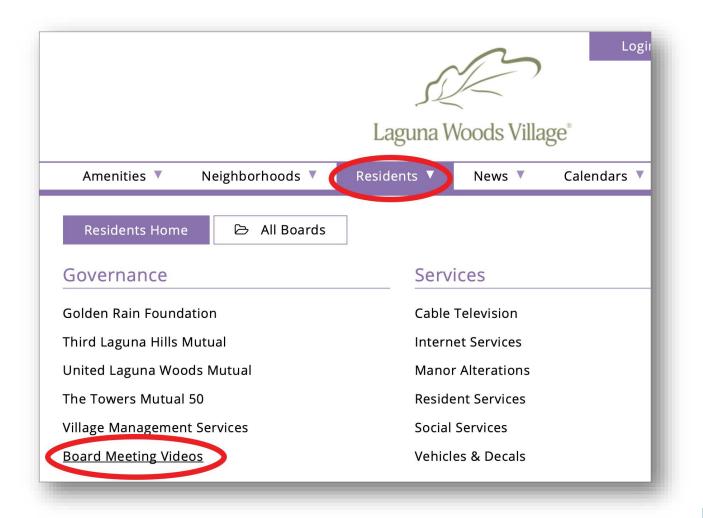

- Watch Board and Committee Meetings
- View Meeting Calendars, Agendas, Reports and Minutes